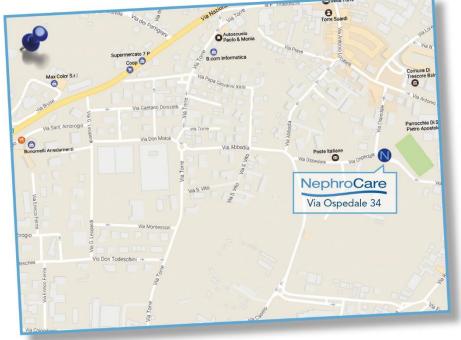

#### Via Ospedale, 34 – 24069 Trescore B. Rio (BG) TEL.: 035/306.82.74 FAX.: 035/306.82.75

www.nephrocare.it E-mail: Trescore.clinics-it@freseniusmedicalcare.com